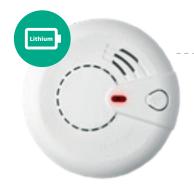

#### WIRELESS SMOKE SENSOR EWF1

Detects smoke before it bursts into flame. Interconnected alarm will notify whole premises at once.

- Built-in LED indicator
- Integrated siren (85dB at 3m)
- Photoelectrical sensor
- Optional version EWF1CO with carbon monoxide sensor
- Wireless communication range up to 150 m in open areas
- Battery operation time up to 1.5 years
- Built-in temperature sensor