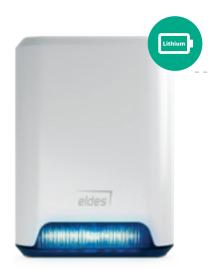

# Pitbull Alarm PRO

THE MOST COMPACT AND ELEGANT SECURITY SYSTEM FROM ELDES

Pitbull Alarm PRO is a professional alarm system, integrated into a motion sensor. You will enjoy an extremely fast installation and configuration, breakthrough wireless range and a simple connection to majority of monitoring stations.

The solution has a built-in temperature and motion sensors, wireless/GSM/GPRS modules and it's a perfect fit for smaller installations. Pitbull Alarm PRO can work as a standalone device or operate with up to 16 ELDES wireless devices.