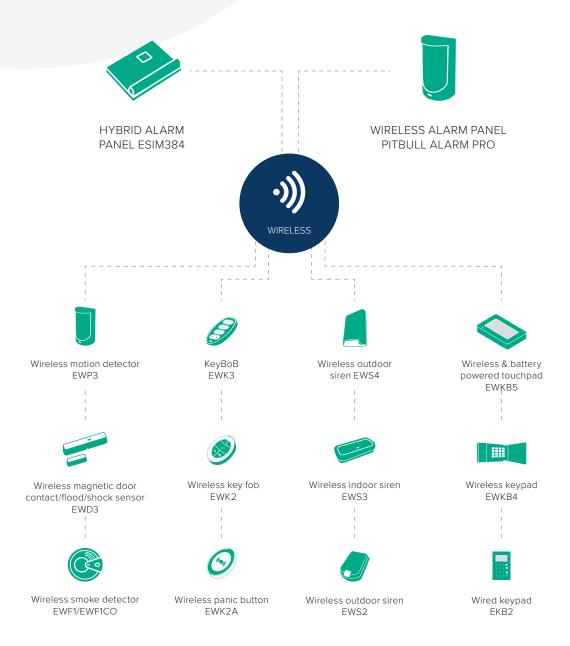

# Security and smart home control system Hybrid alarm panel ESIM384

A hybrid alarm system ESIM384 contains an on-board GSM/GPRS, wireless module, PGM outputs and wired connections, so that you do not spend any additional money. Scheduler with up to 32 scenarios and multiple PGM outputs offer a lot of home automation possibilities. 2x SIM cards and optional Ethernet module ensure maximum level of safety.

# Pitbull Alarm PRO

THE MOST COMPACT AND ELEGANT SECURITY SYSTEM FROM ELDES

Pitbull Alarm PRO is a professional alarm system, integrated into a motion sensor. You will enjoy an extremely fast installation and configuration, breakthrough wireless range and a simple connection to majority of monitoring stations.

#### WIRELESS TOUCHPAD EWKB5

An attractive touchpad that contains an extremely simple interface to guide user in every step. And it actually talks!

- Voice assistance (8 languages)
- User-friendly interface
- 4.3" TFT touchscreen display
- · Customizable menu
- Wired (on DC power) or battery powered (up to 14 months).
- Wireless range up to 1000 m

#### WIRELESS LED KEYPAD EWKB4

A compact, battery powered keypad, ideal for remote premises: garage, pantry, sauna and other.

- · LED indicator for visual guidance
- Status of zones display
- Customizable zone number indication
- Audio indication via built-in buzzer
- Battery life up to 6 years
- Wireless range up to 3 km in open areas
- Built-in temperature sensor
- Additional wired zone for third party detectors

#### WIRED LCD KEYPAD EKB2

Modern and stylish keypad perfectly fits to any home interior. Soft buttons and informative LCD screen ensures the maximum level of user comfortability.

- Quick control of your smart home with any 10 different numeric buttons of keypad
- Informs about temperature, GSM levels, zone status and system faults
- Touch sensitive buttons
- · Backlit LCD graphic display

## WIRELESS DOOR CONTACT & WINDOW SENSOR **EWD3**

Senses vibration and measures temperature. EWD3 can be used as a transmitter for third party wired sensors.

- · LED indication
- Additional wired zone for NO/ NC, EOL and flood sensor
- Wireless range up to 3 km in open areas
- Battery life up to 5 years
- Adjustable vibration sensitivity

#### WIRELESS MOTION SENSOR EWP3

Pet-immune PIR detector with integrated temperature sensor.

- 90° detection coverage, maximum detection distance up to 11m
- Pet-immune, up to 40 kg
- Wireless range up to 3 km in open areas
- Battery life up to 3 years

#### WIRELESS SMOKE SENSOR EWF1

Detects smoke before it bursts into flame. Interconnected alarm will notify whole premises at once.

- Built-in LED indicator
- Integrated siren (85dB at 3m)
- Photoelectrical sensor
- Optional version EWF1CO with carbon monoxide sensor
- Wireless communication range up to 150 m in open areas
- Battery operation time up to 1.5 years
- Built-in temperature sensor

#### WIRELESS OUTDOOR SIREN **EWS4**

Louder, stronger, bigger EWS4 is a perfect add-on for ELDES security system. It alerts about danger with deafening alarm noise and bright LED lights.

- Battery life up to 5 years
- Wireless range up to 3 km in open areas
- Sound level 104-110 dB
- Resistant to water and dust
- Space for partner's logo
- · Optional wired power up

#### WIRELESS OUTDOOR SIREN **EWS2**

A cost-effective wireless outdoor siren to complete your ELDES security sytem.

- Built-in speaker
- Sound level: 104dB
- Integrated LED indicator
- · Battery powered

#### WIRELESS INDOOR SIREN EWS3

- LED indicator
- LED and sound indication differs depending on the type of alarm (fire alarm, intrusion alarm)
- Sound level: 90 dB

#### KEY FOB EWK2

Wireless key fob is back in black. Enjoy the new classic black on your favorite design.

- Customizable buttons for full system control
- Visual LED indicator
- Built-in buzzer notifies via short (completed command) or long (failed command) beeps

# KeyBoB

PROBABLY THE BEST KEY FOB FOR YOUR SMART HOME CONTROL!

We are introducing you the newest masterpiece from ELDES. Meet KeyBoB – your new friend for your smart home security and control, which comes in 3 different colors to express your uniqueness and is extremely soft to touch.