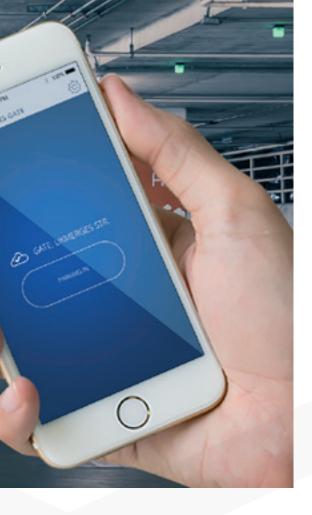

# HAVE MORE FROM ONE GATE CONTROLLER!

ESIM320 is a remote GSM controller designed to operate gates, barriers and garage doors via phone call, mobile application or widget. Manage the gate controller remotely using ELDES Cloud web platform or SMS.

#### COMFORTABLE CONTROL

- Control via ELDES Gate App
- Control by ELDES GATE web interface, widget, phone call or SMS. Forget the cards or remotes
- Open your gate from anywhere