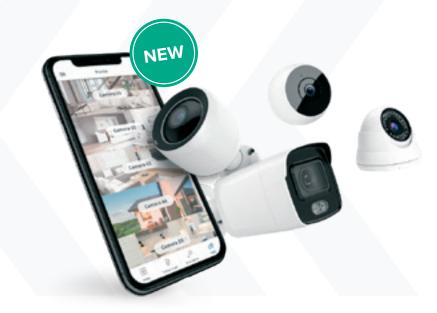

Want to add video monitoring? Choose any model of IP cameras which support RTSP and add them to **ELDES Security App** easily. Now you can monitor your property **24/7** from anywhere. Your peace of mind fits in a single handy app!

# RTSP IP Camera connection

Expand ELDES Security App opportunities by connecting any IP camera of your choice. No limitations for a specific brand. Choose what you love most. There is a possibility to add as many cameras at home as you like, to make it even safer. Monitor children's rooms, living room, pantry, entrance door or gate outside. Now you can have as many cameras as your heart desires, no matter the size or type of property you own.