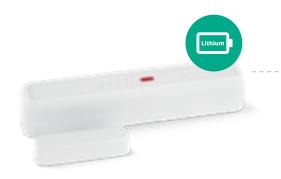

## WIRELESS DOOR CONTACT & WINDOW SENSOR **EWD3**

Senses vibration and measures temperature. EWD3 can be used as a transmitter for third party wired sensors.

- · LED indication
- Additional wired zone for NO/ NC, EOL and flood sensor
- Wireless range up to 3 km in open areas
- Battery life up to 5 years
- Adjustable vibration sensitivity