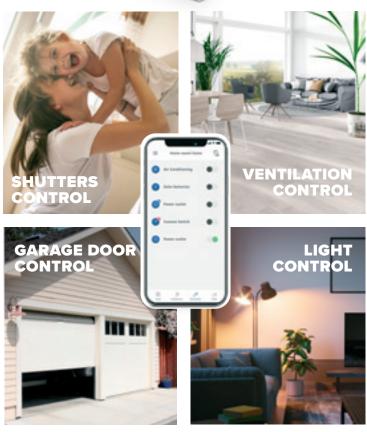

# ELDES Security App

CREATED FOR YOUR SMART
HOME CONTROL AND SECURITY

It has never been so easy before to control the security and various household appliances of your smart home.

**ELDES Security App** brings simplicity and ease of use to our customers and enables to control garage doors, gates, shutters, lights, ventilation and much more in your smart home directly from a smart phone.

#### **FUNCIONALITY**

CONTROL GARAGE DOORS

CONTROL LIGHTS

INTEGRATE
IP CAMERAS
SUPPORTING
RTSP

CONTROL GATES

AND MUCH MORE

CONTROL VENTILATION

CONTROL