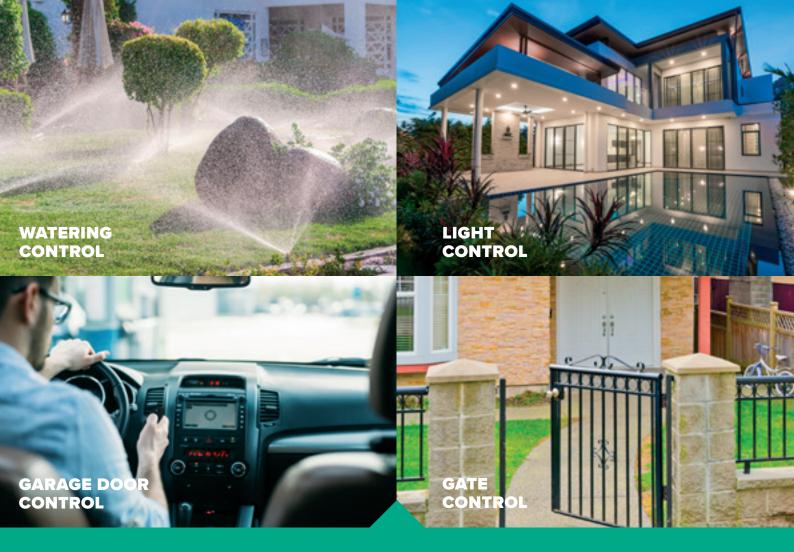

# ELDES Security App

CREATED FOR YOUR SMART
HOME CONTROL AND SECURITY

It has never been so easy before to control the security and various household appliances of your smart home.

**ELDES Security App** brings simplicity and ease of use to our customers and enables to control garage doors, gates, shutters, lights, ventilation and much more in your smart home directly from a smart phone.

#### **FUNCIONALITY**

CONTROL GARAGE DOORS

CONTROL LIGHTS

INTEGRATE
IP CAMERAS
SUPPORTING
RTSP

CONTROL GATES

AND MUCH MORE

CONTROL VENTILATION

CONTROL