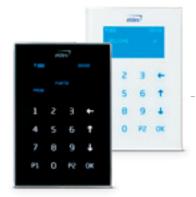

#### WIRED LCD KEYPAD EKB2

Modern and stylish keypad perfectly fits to any home interior. Soft buttons and informative LCD screen ensures the maximum level of user comfortability.

- Quick control of your smart home with any 10 different numeric buttons of keypad
- Informs about temperature, GSM levels, zone status and system faults
- Touch sensitive buttons
- · Backlit LCD graphic display