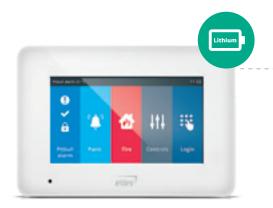

#### WIRELESS TOUCHPAD EWKB5

An attractive touchpad that contains an extremely simple interface to guide user in every step. And it actually talks!

- Voice assistance (8 languages)
- User-friendly interface
- 4.3" TFT touchscreen display
- · Customizable menu
- Wired (on DC power) or battery powered (up to 14 months).
- Wireless range up to 1000 m