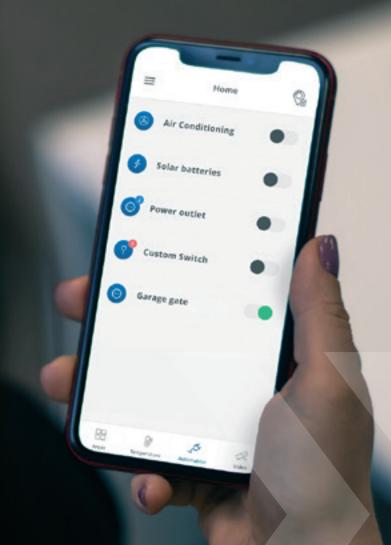

# ELDES Security App

CREATED FOR YOUR SMART
HOME CONTROL AND SECURITY

It has never been so easy before to control the security and various household appliances of your smart home.

**ELDES Security App** brings simplicity and ease of use to our customers and enables to control garage doors, gates, shutters, lights, ventilation and much more in your smart home directly from a smart phone.

#### **FUNCIONALITY**

CONTROL GARAGE DOORS

CONTROL LIGHTS

INTEGRATE
IP CAMERAS
SUPPORTING
RTSP

CONTROL GATES

AND MUCH MORE

CONTROL VENTILATION

CONTROL