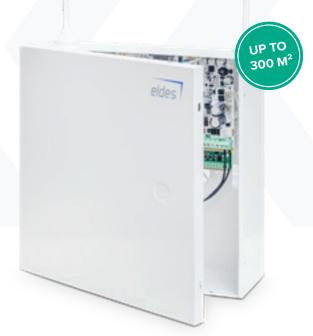

# Security and smart home control system Hybrid alarm panel ESIM384

A hybrid alarm system ESIM384 contains an on-board GSM/GPRS, wireless module, PGM outputs and wired connections, so that you do not spend any additional money. Scheduler with up to 32 scenarios and multiple PGM outputs offer a lot of home automation possibilities. 2x SIM cards and optional Ethernet module ensure maximum level of safety.

#### **MAIN FEATURES**

- 32+ smart home automation scenarios available
- Operates up to 144 wireless and wired zones (64 wireless devices)
- Compatible with almost any monitoring station
- Multiple ways of control
- Wireless range up to 3 km in open areas
- Expandable with additional PGM outputs, wired connections and temperature sensors
- External backup battery, up to 30 h
- Ability to connect any IP camera supporting RTSP streaming protocol