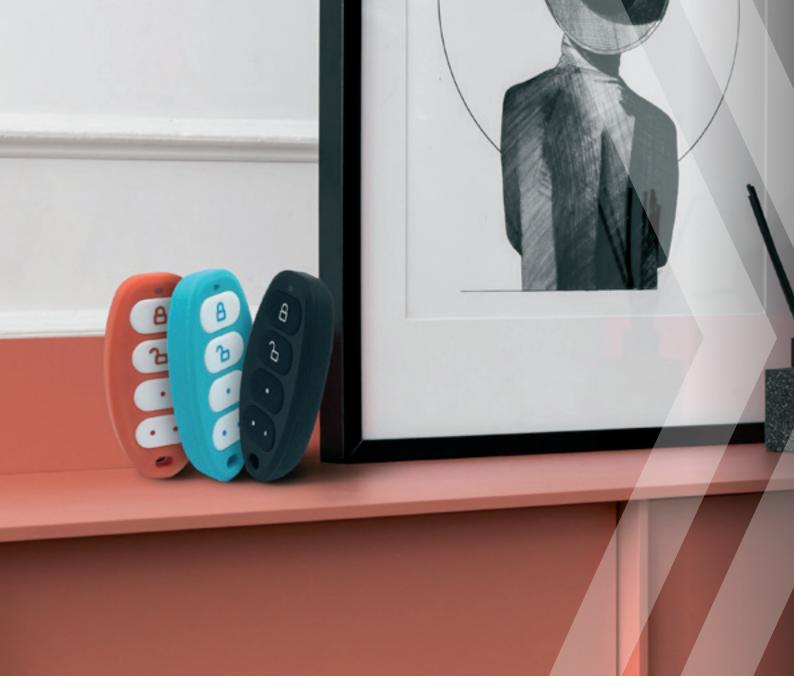

# KeyBoB

PROBABLY THE BEST KEY FOB FOR YOUR SMART HOME CONTROL!

We are introducing you the newest masterpiece from ELDES. Meet KeyBoB – your new friend for your smart home security and control, which comes in 3 different colors to express your uniqueness and is extremely soft to touch.

### BE DIFFERENT. EXPRESS YOUR UNIQUENESS

Available in 3 different colors.