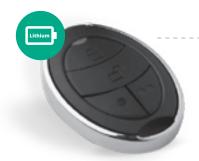

#### KEY FOB EWK2

Wireless key fob is back in black. Enjoy the new classic black on your favorite design.

- Customizable buttons for full system control
- Visual LED indicator
- Built-in buzzer notifies via short (completed command) or long (failed command) beeps

Optional EWK2 version - panic button EWK2A