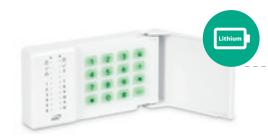

#### WIRELESS LED KEYPAD EWKB4

A compact, battery powered keypad, ideal for remote premises: garage, pantry, sauna and other.

- · LED indicator for visual guidance
- Status of zones display
- Customizable zone number indication
- Audio indication via built-in buzzer
- Battery life up to 6 years
- Wireless range up to 3 km in open areas
- Built-in temperature sensor
- Additional wired zone for third party detectors