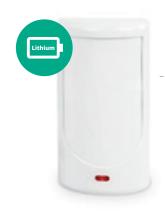

#### WIRELESS MOTION SENSOR EWP3

Pet-immune PIR detector with integrated temperature sensor.

- 90° detection coverage, maximum detection distance up to 11m
- Pet-immune, up to 40 kg
- Wireless range up to 3 km in open areas
- Battery life up to 3 years