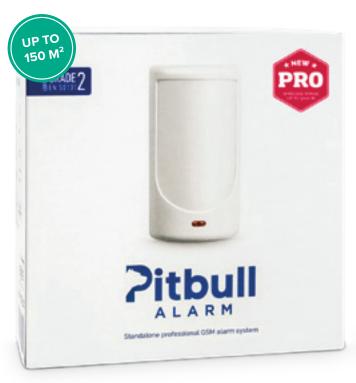

# Pitbull Alarm PRO

THE MOST COMPACT AND ELEGANT SECURITY SYSTEM FROM ELDES

Pitbull Alarm PRO is a professional alarm system, integrated into a motion sensor. You will enjoy an extremely fast installation and configuration, breakthrough wireless range and a simple connection to majority of monitoring stations.

The most compact and elegant ELDES security system

Ideal for areas of up to 150m<sup>2</sup> (i.e. for flat, summer house, garage, pantry, camper, yacht etc.)

Free of charge periodical updates and new features